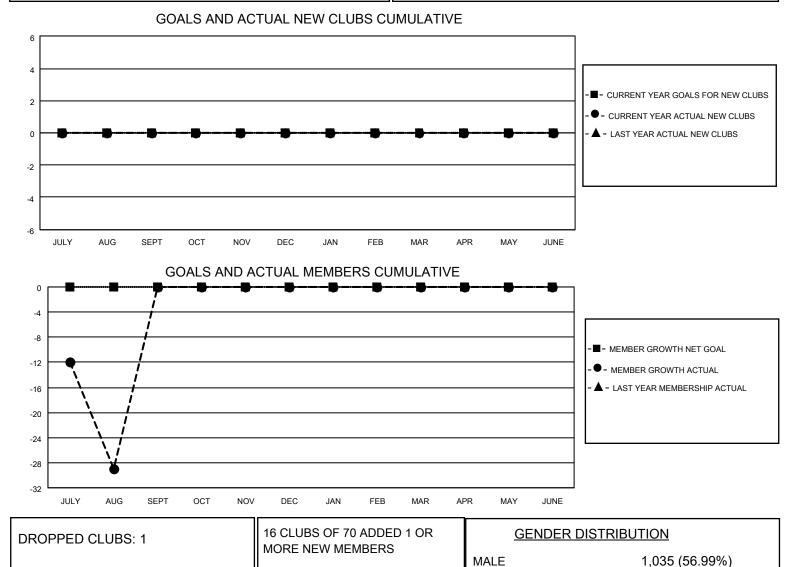

## LOCATION BRITISH COLUMBIA

District 19 O

Results as of: 8/31/2023

|               | Club          | s           |               | Members               |                         |                         |                                                    |
|---------------|---------------|-------------|---------------|-----------------------|-------------------------|-------------------------|----------------------------------------------------|
|               | RESULTS FOR   | R 2023-2024 |               | RESULTS FOR 2023-2024 |                         |                         |                                                    |
| QUARTER       | NEW CLUB GOAL | NEW CLUBS   | DROPPED CLUBS | QUARTER               | IBER GROWTH NET<br>GOAL | MEMBER GROWTH<br>ACTUAL | DROPPED<br>MEMBERS ACTUAL<br>(including transfers) |
| JULY/AUG/SEPT | 0             | 0           | 1             | JULY/AUG/SEPT         | 0                       | 50                      | 69                                                 |
| OCT/NOV/DEC   | 0             | 0           | 0             | OCT/NOV/DEC           | 0                       | 0                       | 0                                                  |
| JAN/FEB/MAR   | 0             | 0           | 0             | JAN/FEB/MAR           | 0                       | 0                       | 0                                                  |
| APR/MAY/JUNE  | 0             | 0           | 0             | APR/MAY/JUNE          | 0                       | 0                       | 0                                                  |

FEMALE

NON BINARY

PREFER NOT TO ANSWER 2 (0.11%)

|  | DECEASED                                                                | 2       |                                              |                                 |  |  |  |  |
|--|-------------------------------------------------------------------------|---------|----------------------------------------------|---------------------------------|--|--|--|--|
|  | CLUB CANCELLED<br>OTHER                                                 | 0<br>67 | CLICK HERE FOR CUMULATIVE<br>MEMBERSHIP DATA | TOTAL FAMILY UNIT MEMBERS       |  |  |  |  |
|  | TOTAL                                                                   | 69      |                                              | FAMILY MEMBERS PAYING HALF DUES |  |  |  |  |
|  |                                                                         |         |                                              |                                 |  |  |  |  |
|  | MBD0101 @ Conviright 2022 Ligns Clubs International All Dights Deserved |         |                                              |                                 |  |  |  |  |